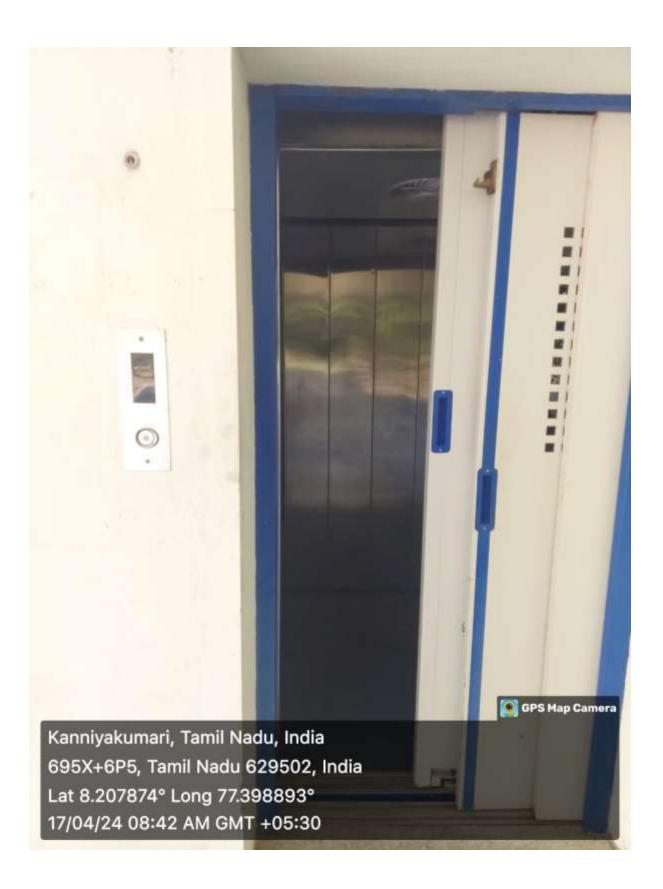

## **RAMP AND LIFTS**

- The institution provides ramp facility to disabled persons for the easy access of various places in the campus.
- The buildings in our campus are provided with Ramps and Lifts.
- The reduced inclination in the ramp makes easier and safer movement of wheelchair.
- The ramps are carefully designed as per the specifications to be required by the disabled persons.
- The lifts are provided in the campus for disabled students to go to different floors other than ground floor.
- The lift has wide enough doors and sufficient space to accommodate wheelchair, as wheel chair is a one of the most important mobility device used by the disabled persons.
- The institution has the wheel chairs which have adequate space to sit during usage.
- A wheelchair may be operated by the user alone or with a help of assistance.
- The wheel chairs are placed near the ramps according to the need.