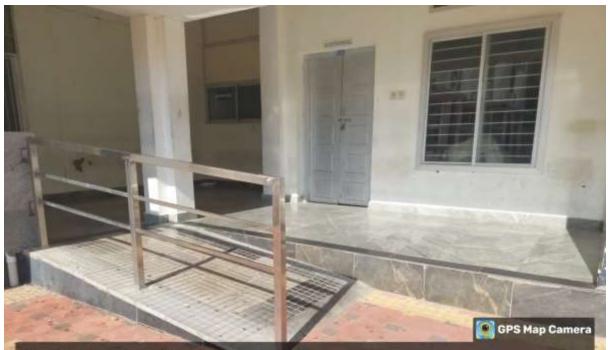

## **RAMP AND LIFTS**

- The institution provides ramp facility to disabled persons for the easy access of various places in the campus.
- The buildings in our campus are provided with Ramps and Lifts.
- The reduced inclination in the ramp makes easier and safer movement of wheelchair.
- The ramps are carefully designed as per the specifications to be required by the disabled persons.
- The lifts are provided in the campus for disabled students to go to different floors other than ground floor.
- The lift has wide enough doors and sufficient space to accommodate wheelchair, as wheel chair is a one of the most important mobility device used by the disabled persons.
- The institution has the wheel chairs which have adequate space to sit during usage.
- A wheelchair may be operated by the user alone or with a help of assistance.
- The wheel chairs are placed near the ramps according to the need.