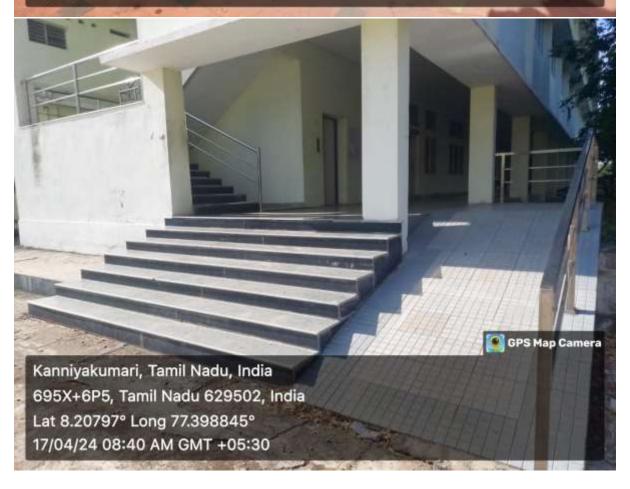

## **RAMP AND LIFTS**

- The institution provides ramp facility to disabled persons for the easy access of various places in the campus.
- The buildings in our campus are provided with Ramps and Lifts.
- The reduced inclination in the ramp makes easier and safer movement of wheelchair.
- The ramps are carefully designed as per the specifications to be required by the disabled persons.
- The lifts are provided in the campus for disabled students to go to different floors other than ground floor.
- The lift has wide enough doors and sufficient space to accommodate wheelchair, as wheel chair is a one of the most important mobility device used by the disabled persons.
- The institution has the wheel chairs which have adequate space to sit during usage.
- A wheelchair may be operated by the user alone or with a help of assistance.
- The wheel chairs are placed near the ramps according to the need.