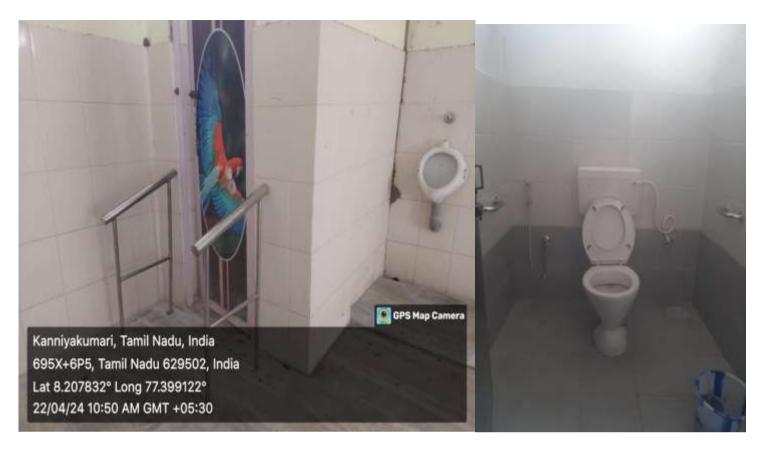

## DISABLED FRIENDLY WASHROOMS

- The washrooms for disabled persons are provided separately almost in all blocks in the campus.
- It is designed as per the standard specifications to accommodate people with physical disabilities.
- The washrooms are provided with grab bar for the convenience of the disabled persons.
- The extra care is taken by the institute to maintain the washrooms neat and clean.
- The sign board is provided outside of the washrooms to access it easily and not to be used by others.